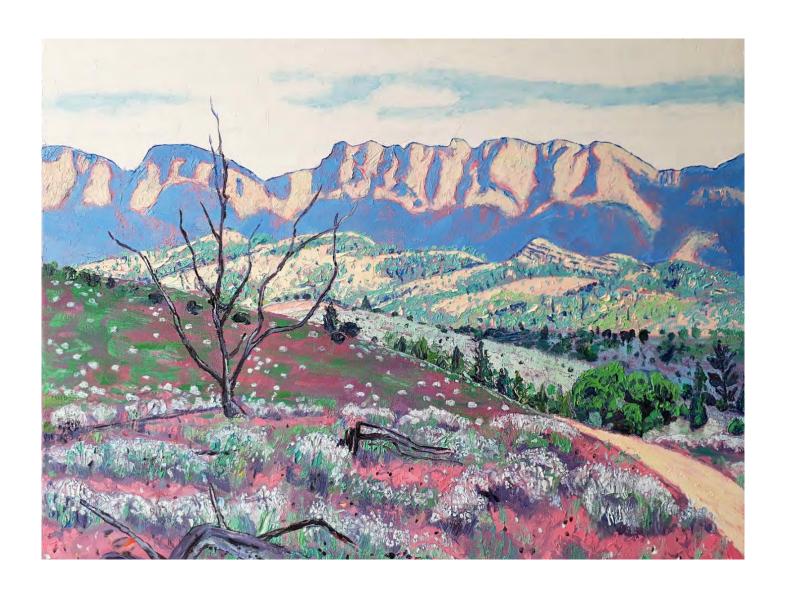

## INTERPRETING THE FLINDERS RANGES ROBERT STEMP

Garden of Eden By Robert Stemp Oil on canvas 76x56cm \$1500 SOLD

**OPENING:** Fri 30 Apr 6-9pm **DATES:** 29 Apr - 13 May 2021

Gorge Wall By Robert Stemp Oil on canvas 76x56cm \$1000 SOLD