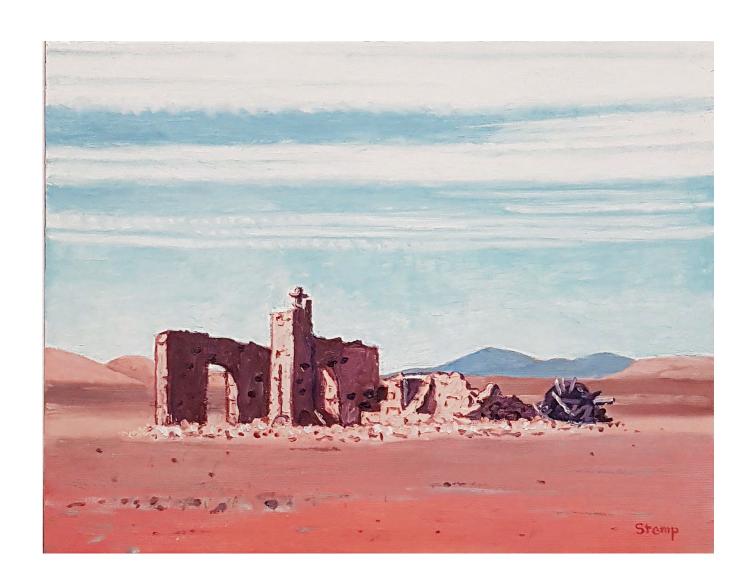

Early Evening Cool By Robert Stemp Oil on canvas 35x45cm \$820 SOLD

Winding Road By Robert Stemp Oil on canvas 45x35cm \$780 SOLD

Afternoon Shadows By Robert Stemp Oil on canvas 45x35cm \$800 SOLD

Ruin near Hawker By Robert Stemp Oil on canvas 45x35cm \$780